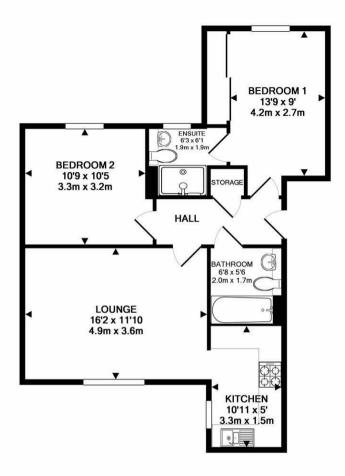

The Galleries, Warley Brentwood

TOTAL APPROX. FLOOR AREA 651 SQ.FT. (60.4 SQ.M.) THIS PLAN IS FOR ROOM IDENTIFICATION ONLY, AND ITS ACCURACY IS NOT GUARANTEED, www.epcsinessex.co.uk Made with Metropix ©2019